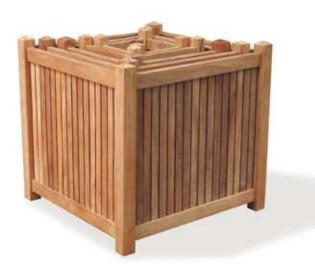

pride in luxury

category : PLANTER BOXES

**10" PLANTER BOX** (FULLY BUILT) code : PL - 006

Outside Dimension: W10 x H12 x L10" W26.5 x H31.5 x L26.5 cm Inside Dimension: W7<sup>1/4</sup> x H7<sup>1/4</sup> x L7<sup>1/4</sup>" W18.5 x H18.5 x L18.5 cm

**Net Weight : 5.5 lbs.** (2.5 kgs) **Gross Weight : 7 lbs.** (3 kgs)

**Packaging Dimension** 11 x 11 x 13" = 0.94 cu. Ft  $28 \times 28 \times 34 \text{ cm} = 0.03 \text{ m}^3$ 

Smaller planter boxes can be stacked inside bigger boxes.

Natural fine hand sanded finish. Mortise and tenon joinery construction. Solid "A" grade Indonesian plantation teak. Full 1 year warranty against manufacturer's defects. NO ASSEMBLY REQUIRED

Subject to change without prior notice. Last edited October 15, 2014