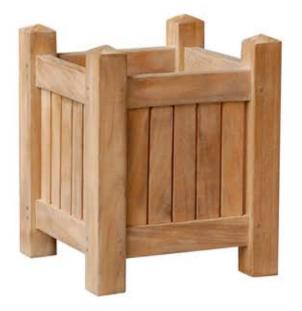

pride in luxury

category : PLANTER BOXES

**10" PLANTER BOX** (FULLY BUILT) code : PL - 006

Outside Dimension: W10 x H12 x L10" W26.5 x H31.5 x L26.5 cm Inside Dimension: W7<sup>1/4</sup> x H7<sup>1/4</sup> x L7<sup>1/4</sup>" W18.5 x H18.5 x L18.5 cm

**Net Weight : 5.5 lbs.** (2.5 kgs) **Gross Weight : 7 lbs.** (3 kgs)

**Packaging Dimension** 11 x 11 x 13" = 0.94 cu. Ft  $28 \times 28 \times 34 \text{ cm} = 0.03 \text{ m}^3$ 

Smaller planter boxes can be stacked inside bigger boxes.

Natural fine hand sanded finish. Mortise and tenon joinery construction. Solid "A" grade Indonesian plantation teak. Full 1 year warranty against manufacturer's defects. NO ASSEMBLY REQUIRED

Subject to change without prior notice. Last edited October 15, 2014